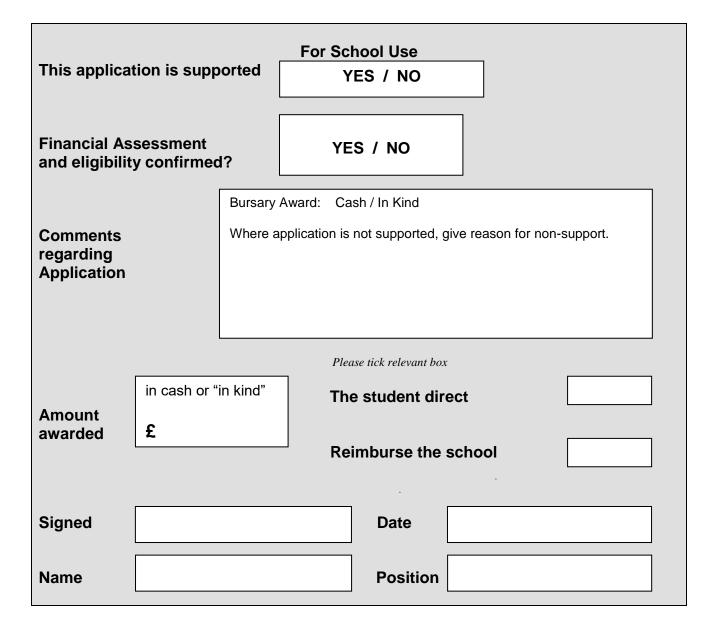

|
| Meals and/or<br>Emergency<br>Accommodation     |                        | £                   |
| Course<br>Trips/Activities                     |                        | £                   |
| Interviews and<br>Open Days at<br>Universities |                        | £                   |
| Other<br>Costs<br>(Please specify)             |                        | £                   |
|                                                | TOTAL AMOUNT REQUESTED | £                   |

Please provide any other information to support your application.

## Important note

Any equipment provided must be returned to the school on completing/leaving the course

Please read the "Criteria for Bursary Fund Payments Attached" before signing the application form

## **Applicants Signature**